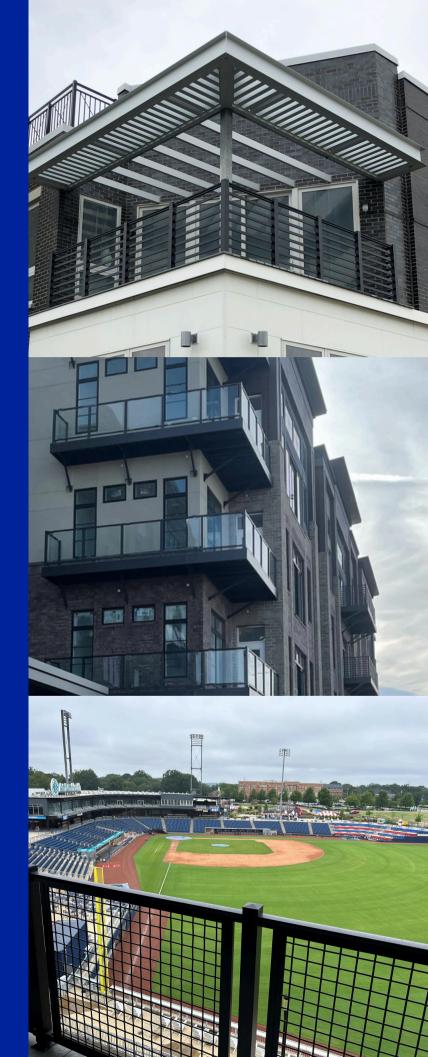

### SERIES 9H Horizontal

Black horizontal railing on an apartment balcony

#### SERIES 9G GLASS

Black framed glass railing on a multi-family balcony

#### SERIES 9M MESH

Black woven mesh rail overlooking a baseball field

Interested in learning more about Superior Aluminum Products? We also offer a full line of **aluminum columns and fence.** Check out our product line to enhance your building project. We've been doing this since 1956!