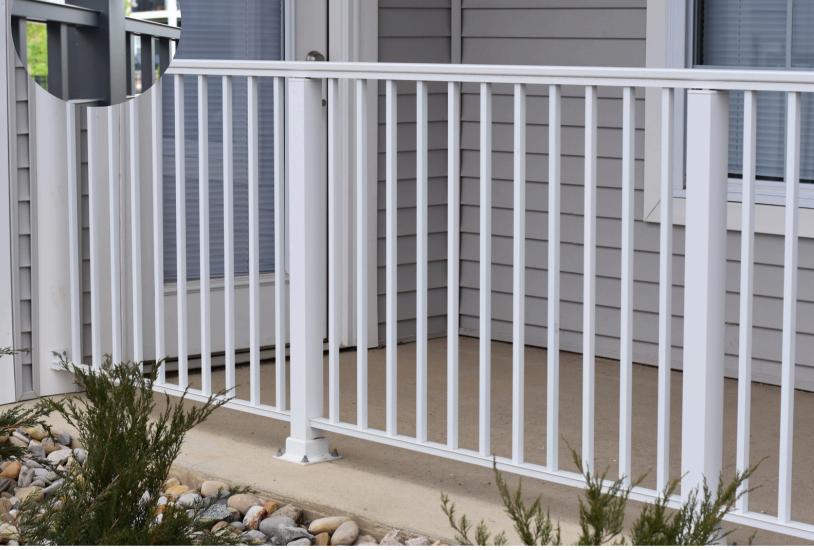

## WHY SUPERIOR?

Series 9P picket railing on a residential porch Superior Aluminum is the market leader in aluminum railing for multi-family and residential projects. We provide:

- Durable, strong, codecompliant systems
- Numerous customization options
- A seamless fit in both classic renovations and modern designs