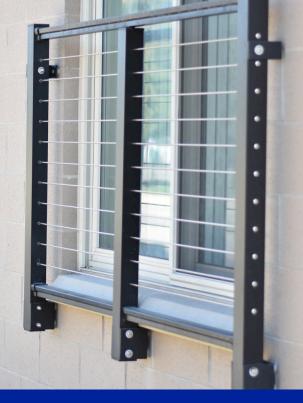

### SERIES 9C CABLE

0

0

0

0

0

Series 9C cable railing on a residential patio and an apartment deck

a

Series 9C cable railing on a stair application and a Juliet balcony.