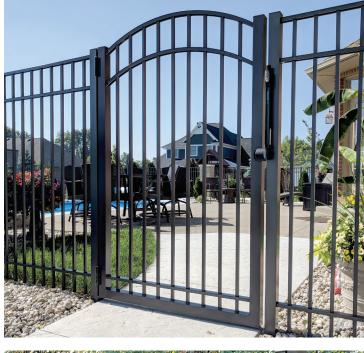

# **SUPERIOR** Custom Aluminum Gates Fully Customized for a Lifetime of Use

Each Superior Aluminum custom gate is built to the exact size, shape, and design desired on the project. This ensures a perfect fit and a lifetime of flawless entrances and exits.

Gates are interchangeable in terms of picket and post options. Further personalization is always available via arches, custom plates, gates built to accept push bars or other opening devices, or any other factors your project may need. The only limit is your imagination!

Superior gates feature two standard latch options: Magna-Latch and LokkLatch. The Magna-Latch will close magnetically and pull open from the top, making it fantastic for pool fence. LokkLatch will utilize a more traditional key system ideal for more secure locales. Hinges are available in either a full length piano hinge or an aluminum self-closing hinge (great for swimming pools!).