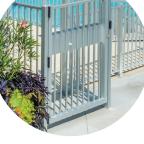

# **SUPERIOR** Custom Aluminum Gates Fully Customized for a Lifetime of Use

Each Superior Aluminum custom gate is built to the exact size, shape, and design desired on the project. This ensures a perfect fit and a lifetime of flawless entrances and exits.

Gates are interchangeable in terms of picket and post options. Further personalization is always available via arches, custom plates, gates built to accept push bars or other opening devices, or any other factors your project may need. The only limit is your imagination!

Superior gates feature two standard latch options: Magna-Latch and LokkLatch. The Magna-Latch will close magnetically and pull open from the top, making it fantastic for pool fence. LokkLatch will utilize a more traditional key system ideal for more secure locales. Hinges are available in either a full length piano hinge or an aluminum self-closing hinge (great for swimming pools!).