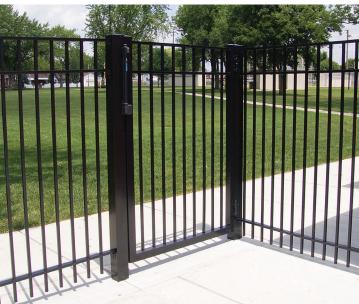

# **SUPERIOR** Aluminum Picket Fence

SERIES **7** 

Strong, Durable, and Maintenance-Free

SuperiorAluminum.com

# **SUPERIOR** Aluminum Picket Fence The Secure and Stylish Fence Solution

Superior Aluminum Series 7 picket fence creates a durable security structure for any location looking to keep people or animals in or out. The built-in strength provided by sturdy aluminum components guarantees that the area you need to secure, remains secure. All of this function comes without needing to sacrifice aesthetics thanks to the beautiful build of each fence section.

Bulky brackets in level runs of fence are completely eliminated thanks to revolutionary pocket post technology. Picket fasteners are also concealed thanks to Superior Aluminum screw covers, fully streamlining any fence run.

## Series 7 Applications A sampling of the numerous applications available

**Multi-Family Facilities** Swimming pool fence, general security fence

Athletic Venues Stadium/field security

Residential Locations Swimming pool fence, backyards, security/privacy