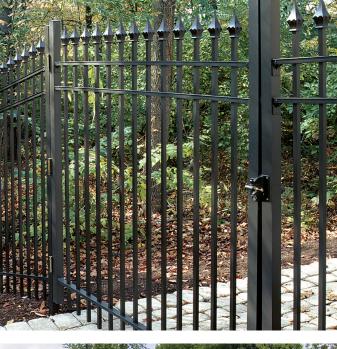

# **SUPERIOR** Aluminum Picket Fence

SERIES **7** 

Strong, Durable, and Maintenance-Free

SuperiorAluminum.com

# **SUPERIOR** Aluminum Picket Fence The Secure and Stylish Fence Solution

Superior Aluminum Series 7 picket fence creates a durable security structure for any location looking to keep people or animals in or out. The built-in strength provided by sturdy aluminum components guarantees that the area you need to secure, remains secure. All of this function comes without needing to sacrifice aesthetics thanks to the beautiful build of each fence section.

Bulky brackets in level runs of fence are completely eliminated thanks to revolutionary pocket post technology. Picket fasteners are also concealed thanks to Superior Aluminum screw covers, fully streamlining any fence run.

A wide variety of designs allow each project to forge a unique identity. Post cap options and picket options, along with multiple finishes, allow for full customization on top of design selection. Each pre-assembled fence section is shipped up to 6' in panel length and at any height required.