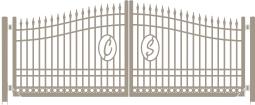

# Gate Designs

Design possibilities are truly unlimited, but shown below are a few standard designs. Each of these can be modified to meet size, finish, picket/post, and overall style needs.

Style K - Double Arched Gate with 21/2" Sg. Frame

Style D - Double Arched Gate with 21/2" Sq. Frame, Gussets Heavy Duty Roller Bearing Hinges, 991 Cast Spears and 935 Cast Rings