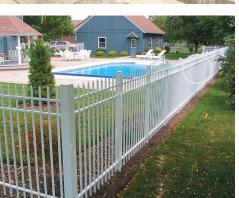

## Series 7 Applications A sampling of the numerous applications available

**Multi-Family Facilities** Swimming pool fence, general security fence

Athletic Venues Stadium/field security

Residential Locations Swimming pool fence, backyards, security/privacy

Superior gates feature two standard latch options: Magna-Latch and LokkLatch. The Magna-Latch will close magnetically and pull open from the top, making it fantastic for pool fence. LokkLatch will utilize a more traditional key system ideal for more secure locales. Hinges are available in either a full length piano hinge or an aluminum self-closing hinge (great for swimming pools!).