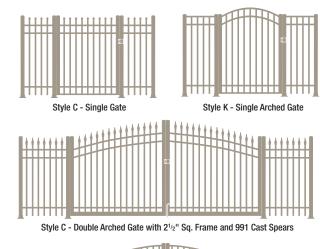

# Gate Designs

Design possibilities are truly unlimited, but shown below are a few standard designs. Each of these can be modified to meet size, finish, picket/post, and overall style needs.

Style K - Double Arched Gate with 21/2" Sg. Frame

Style D - Double Arched Gate with 21/2" Sq. Frame, Gussets Heavy Duty Roller Bearing Hinges, 991 Cast Spears and 935 Cast Rings