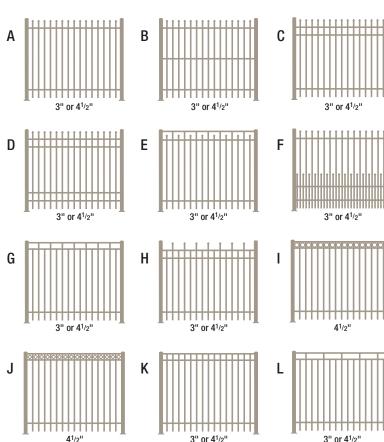

## Fence Designs

A wide range of design styles ensure a perfect fit for any project. Each option can be further personalized to fit your style.