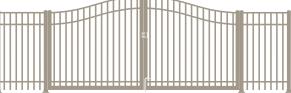

# Gate Designs

Design possibilities are truly unlimited, but shown below are a few standard designs. Each of these can be modified to meet size, finish, picket/post, and overall style needs.

Style K - Double Arched Gate with 21/2" Sg. Frame

Style D - Double Arched Gate with 21/2" Sq. Frame, Gussets Heavy Duty Roller Bearing Hinges, 991 Cast Spears and 935 Cast Rings