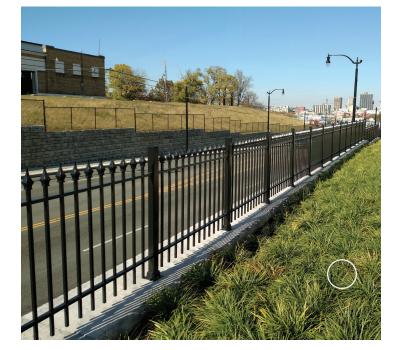

# **SUPERIOR** Aluminum Picket Fence

SERIES **7** 

Strong, Durable, and Maintenance-Free

SuperiorAluminum.com

# **SUPERIOR** Aluminum Picket Fence The Secure and Stylish Fence Solution

Superior Aluminum Series 7 picket fence creates a durable security structure for any location looking to keep people or animals in or out. The built-in strength provided by sturdy aluminum components guarantees that the area you need to secure, remains secure. All of this function comes without needing to sacrifice aesthetics thanks to the beautiful build of each fence section.

Bulky brackets in level runs of fence are completely eliminated thanks to revolutionary pocket post technology. Picket fasteners are also concealed thanks to Superior Aluminum screw covers, fully streamlining any fence run.

## Series 7 Applications A sampling of the numerous applications available

**Multi-Family Facilities** Swimming pool fence, general security fence

Athletic Venues Stadium/field security

Residential Locations Swimming pool fence, backyards, security/privacy