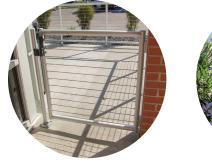

## **Gates On Other Products**

Superior Aluminum custom gates are mainly built for use with Series 7 fence, but they can be used with any other Superior products as well!

Series 9P Architectural Railing