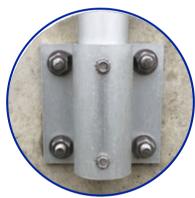

#### **ALUMINUM PIPE RAILING**

# WATER TREATMENT PLANTS



## **Series 5E Pipe Railing**



## A Code-Compliant Solution

All national codes and regulations are easily met by Superior Pipe Railing. Systems can be customized to meet unique local circumstances.

- Field installation is fast and efficient thanks to the pre-assembled nature of the product
- Railing ships within 2-4 weeks of shop drawing approval which is significantly faster than the industry average!
- Multiple toe plate styles available depending upon project layout







Multiple base options for different mounting requirements







### Finishes & Product Data





The standard product finish for aluminum pipe railing is satin anodized. 60 minute anodized and various duranodic finishes are also available upon request.

Send quote requests to <a href="mailto:bids@superioraluminum.com">bids@superioraluminum.com</a>.

| Product Line              | Post Size                     | Top Rail<br>Size              | Infill Style       | Infill Size                   | Mounting<br>Options                                  | Assembled to<br>Job<br>Specifications |
|---------------------------|-------------------------------|-------------------------------|--------------------|-------------------------------|------------------------------------------------------|