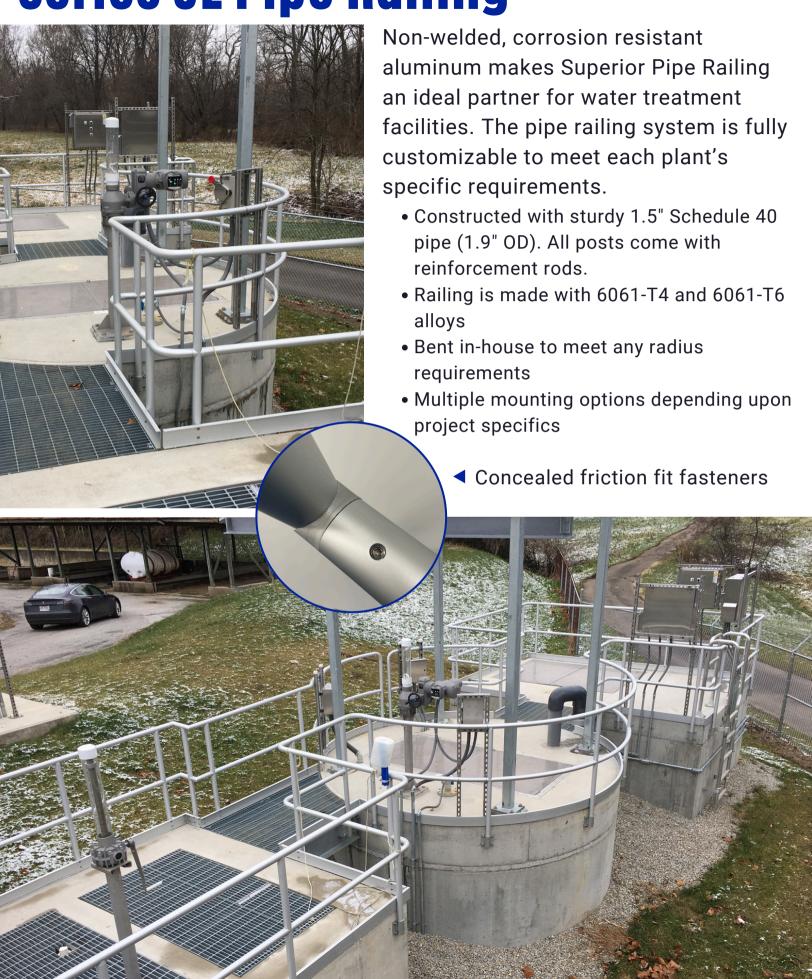

## **Series 5E Pipe Railing**

| Product Line              | Post Size                     | Top Rail<br>Size              | Infill Style       | Infill Size                   | Mounting<br>Options                                  | Assembled to<br>Job<br>Specifications |
|---------------------------|-------------------------------|-------------------------------|--------------------|-------------------------------|------------------------------------------------------|---------------------------------------|
| Series 5E<br>Pipe Railing | 1-1/2"<br>Schedule<br>40 Pipe | 1-1/2"<br>Schedule<br>40 Pipe | Horizontal<br>Pipe | 1-1/2"<br>Schedule<br>40 Pipe | Surface<br>Mounted,<br>Embedded,<br>Side-<br>Mounted | Yes                                   |