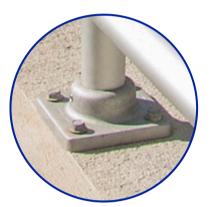

#### **ALUMINUM PIPE RAILING**

# WATER TREATMENT PLANTS



## **Series 5E Pipe Railing**



## A Code-Compliant Solution

All national codes and regulations are easily met by Superior Pipe Railing. Systems can be customized to meet unique local circumstances.

- Field installation is fast and efficient thanks to the pre-assembled nature of the product
- Railing ships within 2-4 weeks of shop drawing approval which is significantly faster than the industry average!
- Multiple toe plate styles available depending upon project layout







Multiple base options for different mounting requirements







### Finishes & Product Data





The standard product finish for aluminum pipe railing is satin anodized. 60 minute anodized and various duranodic finishes are also available upon request.

Send quote requests to <a href="mailto:bids@superioraluminum.com">bids@superioraluminum.com</a>.

| Product Line              | Post Size                     | Top Rail<br>Size              | Infill Style       | Infill Size                   | Mounting<br>Options                                  | Assembled to<br>Job<br>Specifications |
|---------------------------|-------------------------------|-------------------------------|--------------------|-------------------------------|-----------------------------------------------------