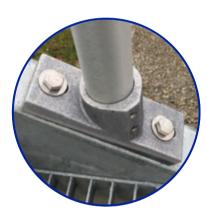

#### **ALUMINUM PIPE RAILING**

# WATER TREATMENT PLANTS



## **Series 5E Pipe Railing**



## A Code-Compliant Solution

All national codes and regulations are easily met by Superior Pipe Railing. Systems can be customized to meet unique local circumstances.

- Field installation is fast and efficient thanks to the pre-assembled nature of the product
- Railing ships within 2-4 weeks of shop drawing approval which is significantly faster than the industry average!
- Multiple toe plate styles available depending upon project layout







Multiple base options for different mounting requirements







### Finishes & Product Data





The standard product finish for aluminum pipe railing is satin anodized. 60 minute anodized and various duranodic finishes are also available upon request.

Send quote requests to <a href="mailto:bids@superioraluminum.com">bids@superioraluminum.com</a>.

| Product Line              | Post Size                     | Top Rail<br>Size              | Infill Style       | Infill Size                   | Mounting<br>Options                                  | Assembled to<br>Job<br>Specifications |
|---------------------------|-------------------------------|-------------------------------|--------------------|-------------------------------|------------------------------------------------------|--