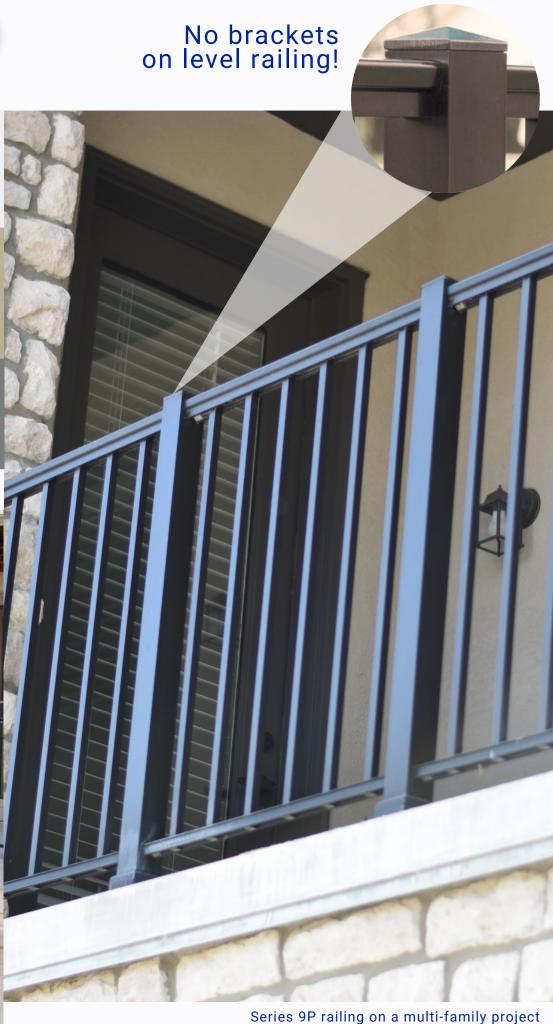

#### SERIES 9P

**BLACK** 

**WHITE** 

DARK BRONZE

**SANDSTONE** 

**GRAY** 

Series 9P picket railing on an office step, featuring Series 5 pipe handrail

Series 9P picket railing on a multi-family porch