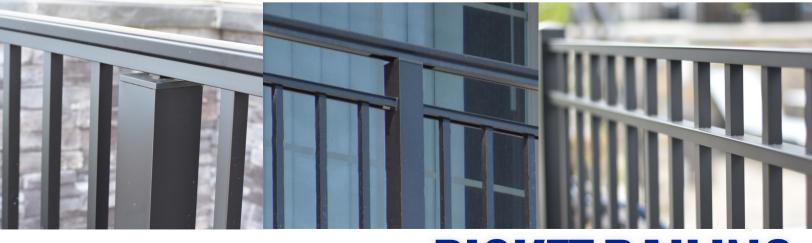

Standard Top Rail STYLE B Open Double Top Rail

**STYLE C** 

Double Top Rail with through pickets

**PICKET RAILING** 