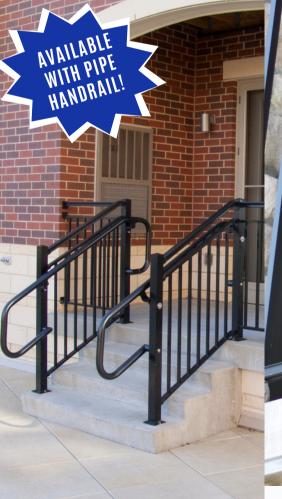

#### SERIES 9P

**BLACK** 

**WHITE** 

DARK BRONZE

**SANDSTONE** 

**GRAY** 

Series 9P picket railing on an office step, featuring Series 5 pipe handrail

Series 9P picket railing on a multi-family porch