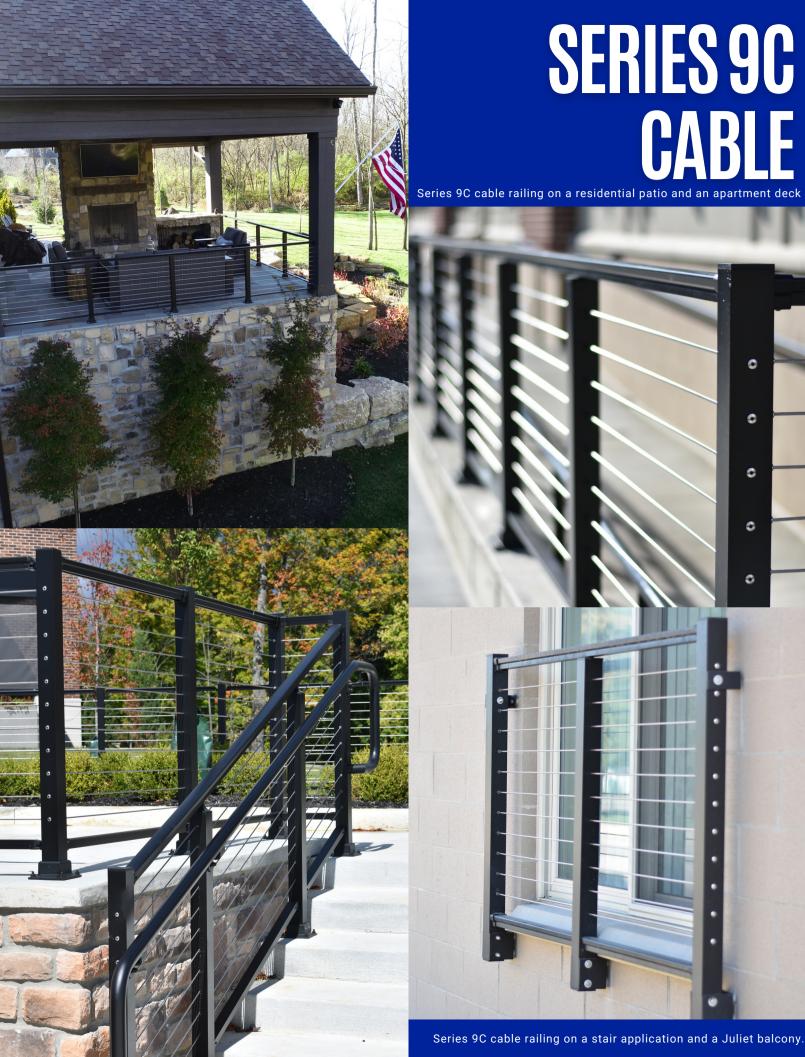

#### SERIES 9P

**BLACK** 

**WHITE** 

DARK BRONZE

**SANDSTONE** 

**GRAY** 

Series 9P picket railing on an office step, featuring Series 5 pipe handrail

Series 9P picket railing on a multi-family porch

Standard Top Rail STYLE B Open Double Top Rail

**STYLE C** 

Double Top Rail with through pickets

**PICKET RAILING** 