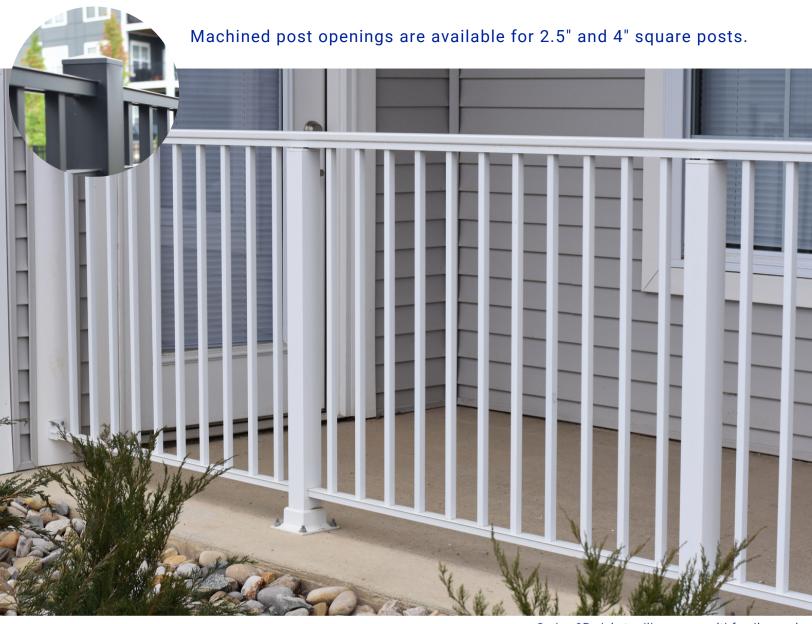

Standard Top Rail STYLE B Open Double Top Rail

**STYLE C** 

Double Top Rail with through pickets

**PICKET RAILING** 