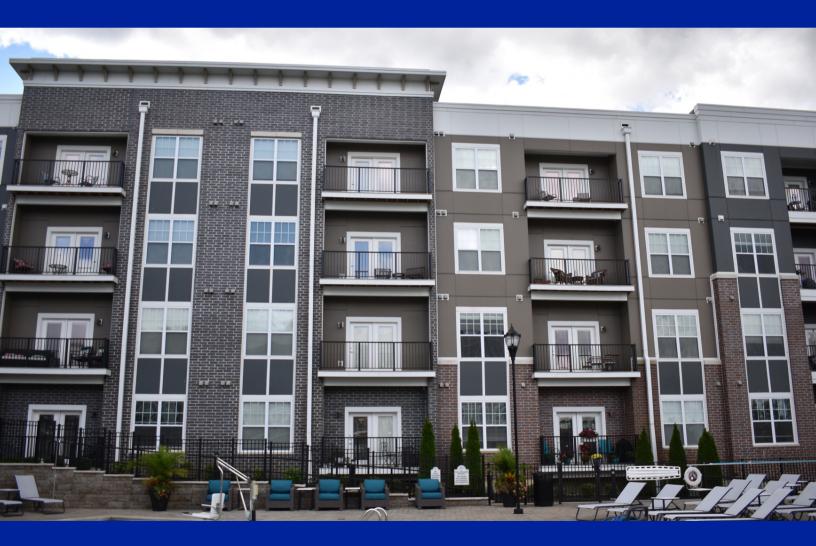

#### SERIES 9H HORIZONTAL

Black horizontal railing on an apartment balcony

#### SERIES 9G GLASS

Black framed glass railing on a multi-family balcony