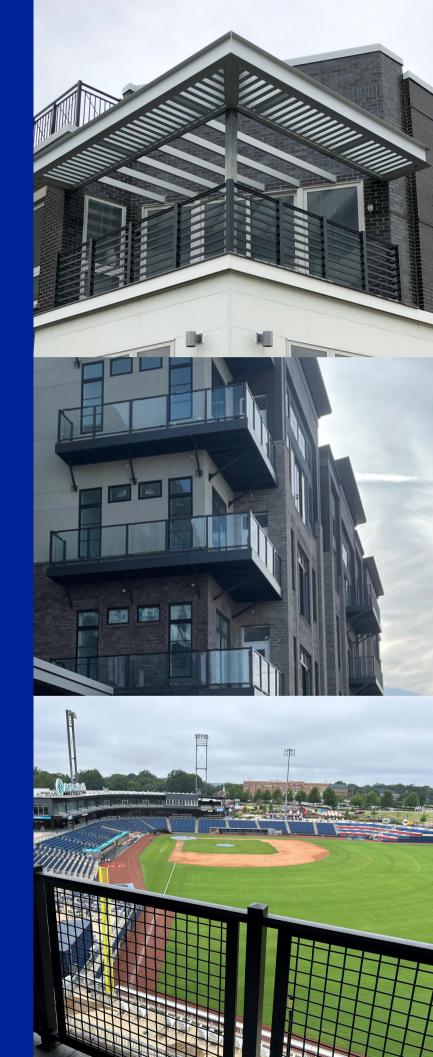

#### SERIES 9H HORIZONTAL

Black horizontal railing on an apartment balcony

#### SERIES 9G GLASS

Black framed glass railing on a multi-family balcony

#### SERIES 9M MESH

Black woven mesh rail overlooking a baseball field

Interested in learning more about Superior Aluminum Products? We also offer a full line of **aluminum columns and fence.** Check out our product line to enhance your building project. We've been doing this since 1956!