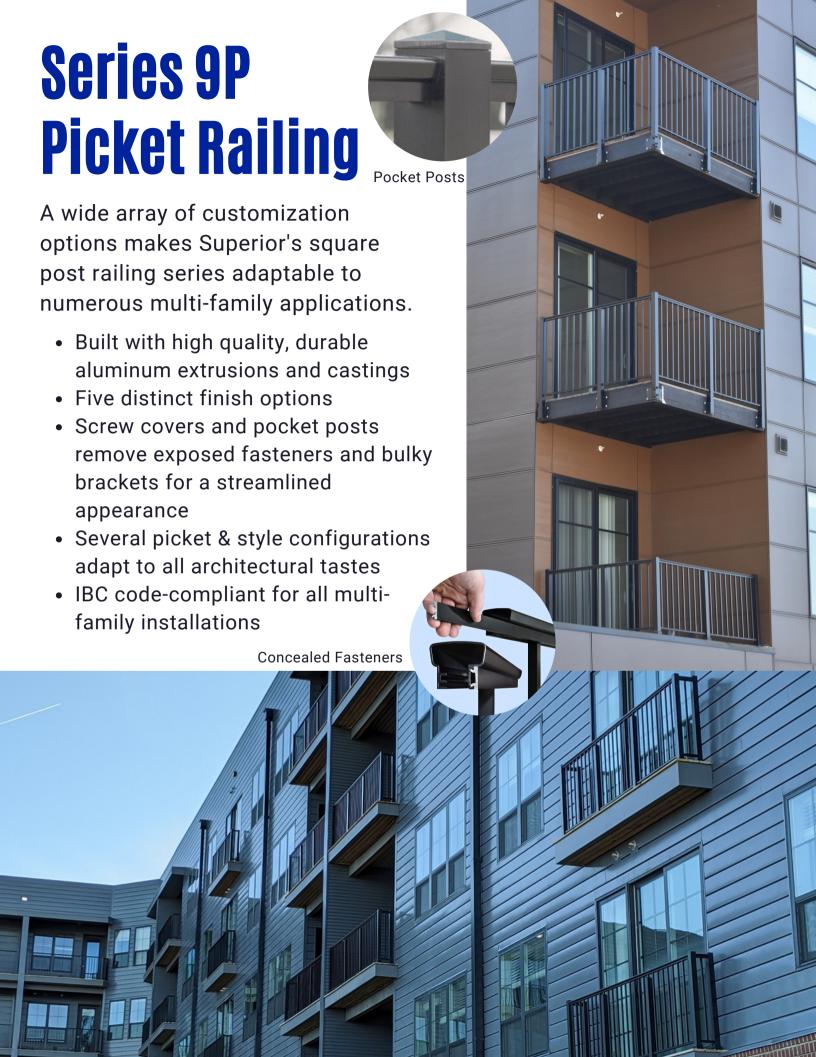

# SUPERIOR ALUMINUM PRODUCTS

Superior Aluminum is the market leader in aluminum railing for multi-family residences by providing:

- Durable, sustainable, code-compliant systems
- Numerous customization options
- A seamless fit for both classic renovations and contemporary designs