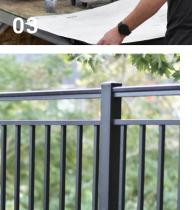

#### Series 9H Horizontal Railing

If you're looking to make your project attract eyes and maintain a sleek style, you cannot go wrong with Superior's 9H Horizontal Railing. Bringing a contemporary look to the safety and security you've come to trust, Superior's Horizontal Aluminum Railing is sure to set your project apart.

### Series 5P Pipe Picket Railing

When seeking an alternative to traditional square post railing, Series 5P Pipe Picket railing is a popular option. In addition to the Series 5 components that are popular in rugged, high traffic applications, Series 5P Pipe Picket railing brings an industrial appearance to complement the building's architecture.

#### Series 5A Assist Railing

Code compliance can be easily achieved by pairing pipe handrail with guardrail on stairways and ramps.
Superior's Series 5 hand rail works well with both Series 9 and Series 5 railing systems.