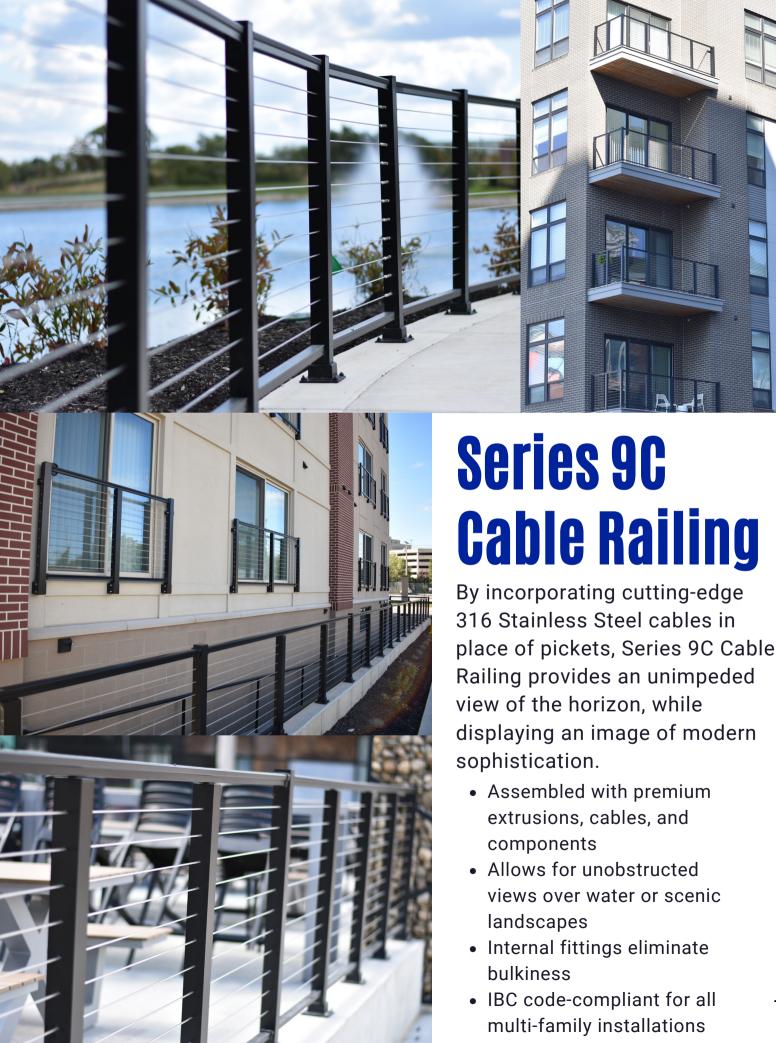

#### Series 9H Horizontal Railing

If you're looking to make your project attract eyes and maintain a sleek style, you cannot go wrong with Superior's 9H Horizontal Railing. Bringing a contemporary look to the safety and security you've come to trust, Superior's Horizontal Aluminum Railing is sure to set your project apart.

#### Now Offering Glass & Mesh Rail

Series 9G Glass Railing & Series 9M Mesh Railing

Superior is excited to be expanding our line of preferred aluminum railing. The addition of Glass and Mesh Railing will extend our product line, providing modern, high-end, and durable options for all multi-family projects.