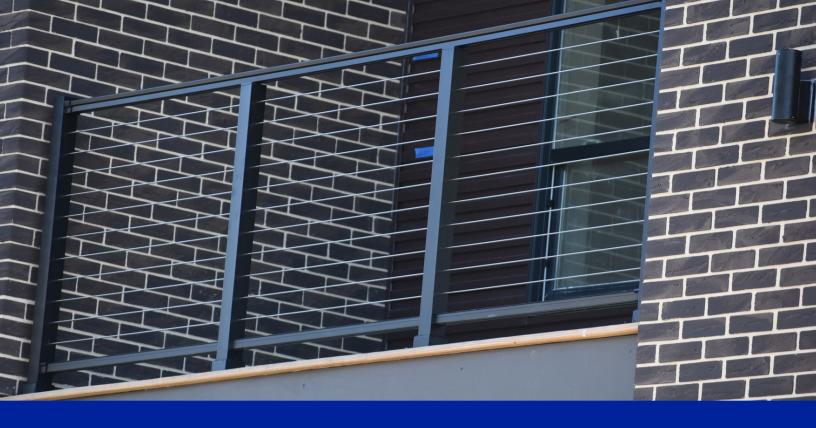

#### Series 9H Horizontal Railing

If you're looking to make your project attract eyes and maintain a sleek style, you cannot go wrong with Superior's 9H Horizontal Railing. Bringing a contemporary look to the safety and security you've come to trust, Superior's Horizontal Aluminum Railing is sure to set your project apart.