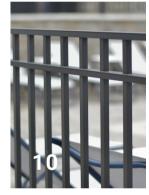

#### Series 7 Fence

Superior's Series 7 Aluminum Fence takes customization to the next level. We offer several styles for pickets, as well as custom gates, and series variations such as our 7V Privacy Fence. The most prevalent use of Series 7 fence is around pools at multi-family housing complexes.

Series 7P Picket Fence