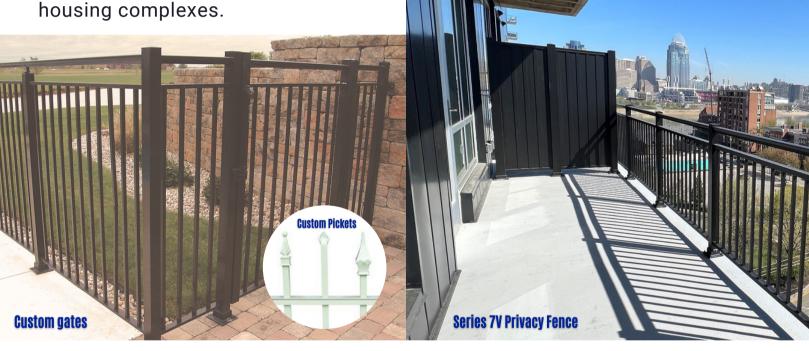

#### Series 7 Fence

Superior's Series 7 Aluminum Fence takes customization to the next level. We offer several styles for pickets, as well as custom gates, and series variations such as our 7V Privacy Fence. The most prevalent use of Series 7 fence is around pools at multi-family housing complexes.

Series 7P Picket Fence