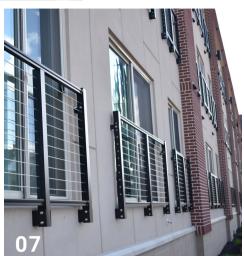

#### Series 9H Horizontal Railing

If you're looking to make your project attract eyes and maintain a sleek style, you cannot go wrong with Superior's 9H Horizontal Railing. Bringing a contemporary look to the safety and security you've come to trust, Superior's Horizontal Aluminum Railing is sure to set your project apart.