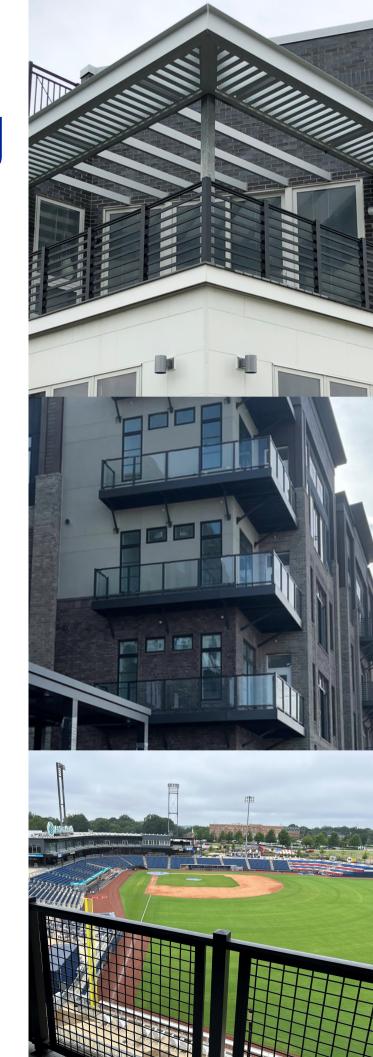

#### Series 9H Horizontal Railing

If you're looking to make your project attract eyes and maintain a sleek style, you cannot go wrong with Superior's 9H Horizontal Railing. Bringing a contemporary look to the safety and security you've come to trust, Superior's Horizontal Aluminum Railing is sure to set your project apart.

#### Now Offering Glass & Mesh Rail

Series 9G Glass Railing & Series 9M Mesh Railing

Superior is excited to be expanding our line of preferred aluminum railing. The addition of Glass and Mesh Railing will extend our product line, providing modern, high-end, and durable options for all multi-family projects.