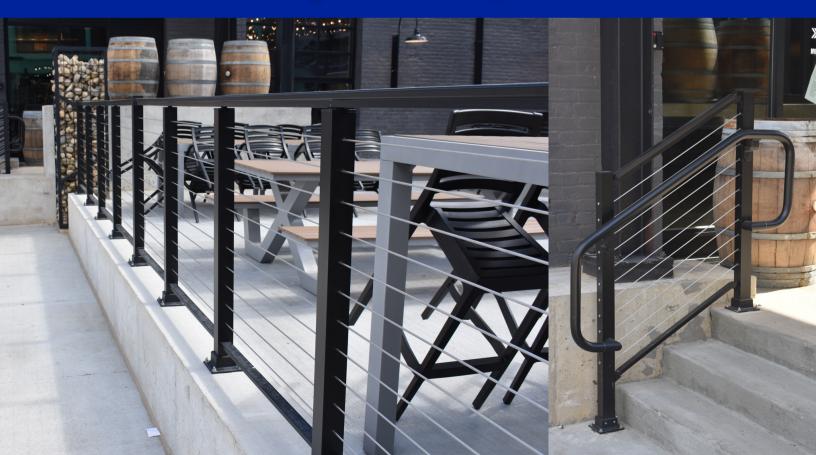

### Series 5P Pipe Picket Railing

When seeking an alternative to traditional square post railing, Series 5P Pipe Picket railing is a popular option. In addition to the Series 5 components that are popular in rugged, high traffic applications, Series 5P Pipe Picket railing brings an industrial appearance to complement the building's architecture.

#### Series 5A Assist Railing

Code compliance can be easily achieved by pairing pipe handrail with guardrail on stairways and ramps.
Superior's Series 5 hand rail works well with both Series 9 and Series 5 railing systems.