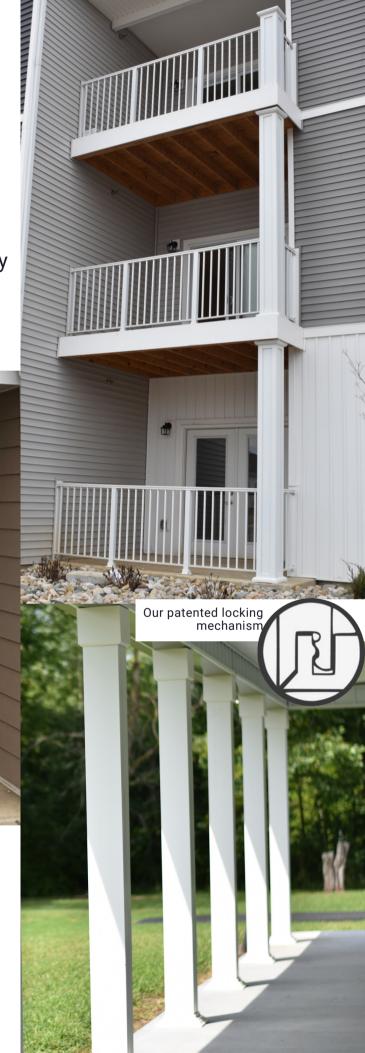

#### Aluminum Columns

Superior is proud to offer a full line of columns that can be used on multi-family applications. Our aluminum columns are load-bearing with wrap-around functionality and a unique combination of traditional and modern styles.

\*We also offer load-bearing fiberglass columns that add to the style and customization options.

#### **PVC Columns**

PVC column wraps are a newer offering from Superior that bring an innovative addition to the Superior column line. Ask about our Snap-Tite® PVC column wraps for your vertical support post or horizontal beam coverings!