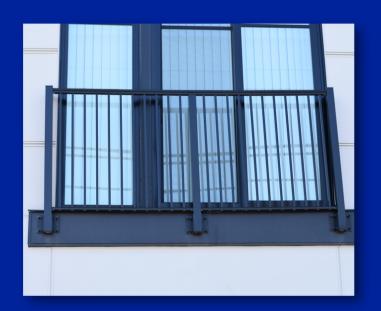

#### Now Offering Glass & Mesh Rail

Series 9G Glass Railing & Series 9M Mesh Railing

Superior is excited to be expanding our line of preferred aluminum railing. The addition of Glass and Mesh Railing will extend our product line, providing modern, high-end, and durable options for all multi-family projects.