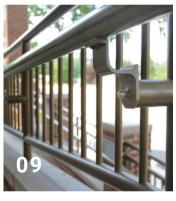

### Series 5P Pipe Picket Railing

When seeking an alternative to traditional square post railing, Series 5P Pipe Picket railing is a popular option. In addition to the Series 5 components that are popular in rugged, high traffic applications, Series 5P Pipe Picket railing brings an industrial appearance to complement the building's architecture.

#### Series 5A Assist Railing

Code compliance can be easily achieved by pairing pipe handrail with guardrail on stairways and ramps.
Superior's Series 5 hand rail works well with both Series 9 and Series 5 railing systems.