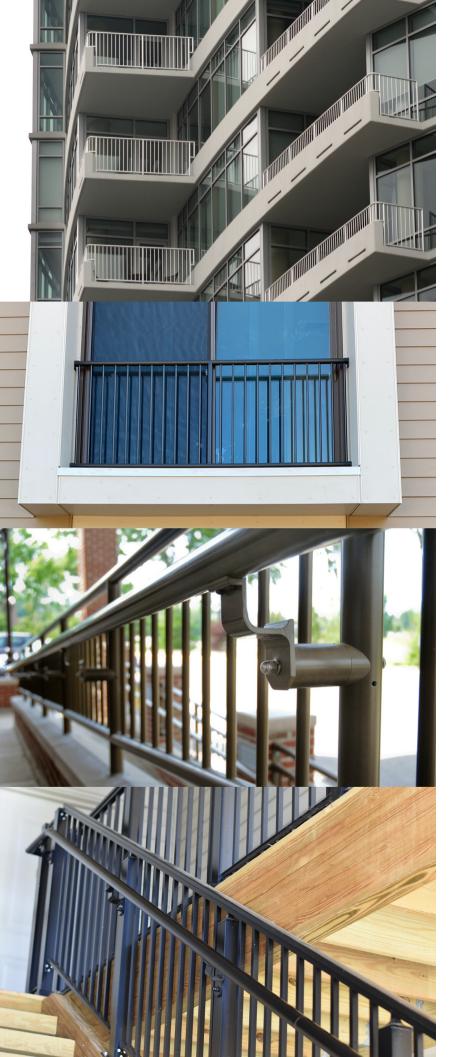

### Series 5P Pipe Picket Railing

When seeking an alternative to traditional square post railing, Series 5P Pipe Picket railing is a popular option. In addition to the Series 5 components that are popular in rugged, high traffic applications, Series 5P Pipe Picket railing brings an industrial appearance to complement the building's architecture.

#### Series 5A Assist Railing

Code compliance can be easily achieved by pairing pipe handrail with guardrail on stairways and ramps.
Superior's Series 5 hand rail works well with both Series 9 and Series 5 railing systems.