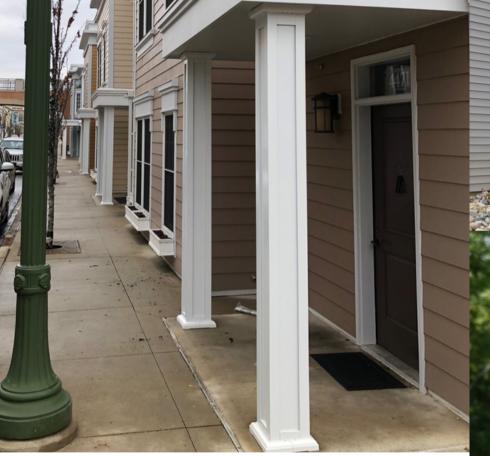

#### Aluminum Columns

Superior is proud to offer a full line of columns that can be used on multi-family applications. Our aluminum columns are load-bearing with wrap-around functionality and a unique combination of traditional and modern styles.

\*We also offer load-bearing fiberglass columns that add to the style and customization options.

#### **PVC Columns**

PVC column wraps are a newer offering from Superior that bring an innovative addition to the Superior column line. Ask about our Snap-Tite® PVC column wraps for your vertical support post or horizontal beam coverings!