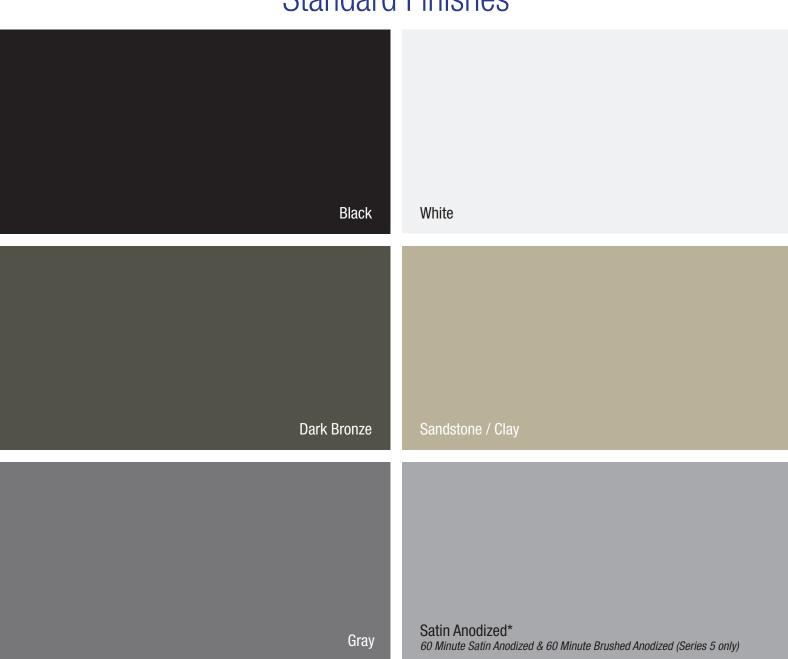

## **Standard Finishes**

Additional finishes may be subject to increased costs on specific product lines. Duranodic and colored anodized versions of all finishes are available for an added fee. Custom colors available for an added fee.

\*Anodizing is an electrochemical process that converts the metal surface of aluminum into a durable, corrosion resistant, anodic oxide finish. Please note that deviations are common among similar alloys with even greater deviations occurring among different alloys.

**DISCLAIMER:** While every effort has been made to ensure color accuracy in this printed piece, there may be subtle differences when compared to the actual product. If an exact match is required, please request a product sample.