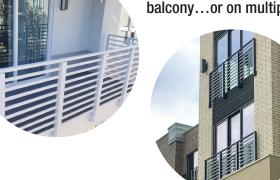

## SUPERIOR Horizontal Railing

Creating beautiful aesthetics by turning traditional railing on its side

## Series 9H Horizontal Railing is perfect for:

- · Multi-family balconies and breezeways
- Single family porches and patios
- Level applications on commercial buildings
- · Any level surface an architecturally-unique railing system would elevate a project

## Looking for a different spin on a traditional vertical picket railing? We have a solution for you!

- New Superior Aluminum Horizontal Rail adds a truly unique aesthetical twist to the traditional railing system by flipping things on their side.
- Each horizontal picket is securely fastened into the post via a unique fastening system.
- Lower horizontal lines are reinforced to absorb weight from resting feet or rambunctious children.
- Horizontal rail checks all the code compliance boxes, making it as safe as it is stylish.