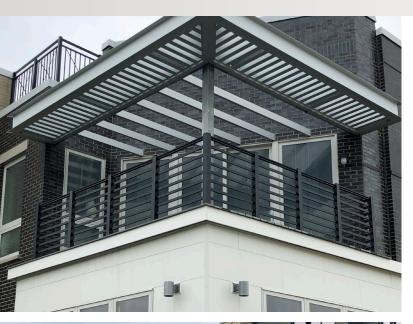

## SUPERIOR Horizontal Railing

Creating beautiful aesthetics by turning traditional railing on its side

## Series 9H Horizontal Railing is perfect for:

- · Multi-family balconies and breezeways
- Single family porches and patios
- Level applications on commercial buildings
- · Any level surface an architecturally-unique railing system would elevate a project

## Looking for a different spin on a traditional vertical picket railing? We have a solution for you!

- New Superior Aluminum Horizontal Rail adds a truly unique aesthetical twist to the traditional railing system by flipping things on their side.
- Each horizontal picket is securely fastened into the post via a unique fastening system.
- Lower horizontal lines are reinforced to absorb weight from resting feet or rambunctious children.
- Horizontal rail checks all the code compliance boxes, making it as safe as it is stylish.