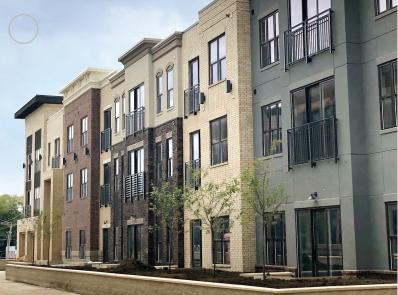

## Series 9H Horizontal Railing is perfect for:

- · Multi-family balconies and breezeways
- Single family porches and patios
- Level applications on commercial buildings
- · Any level surface an architecturally-unique railing system would elevate a project

## Looking for a different spin on a traditional vertical picket railing? We have a solution for you!

- New Superior Aluminum Horizontal Rail adds a truly unique aesthetical twist to the traditional railing system by flipping things on their side.
- Each horizontal picket is securely fastened into the post via a unique fastening system.
- Lower horizontal lines are reinforced to absorb weight from resting feet or rambunctious children.
- Horizontal rail checks all the code compliance boxes, making it as safe as it is stylish.