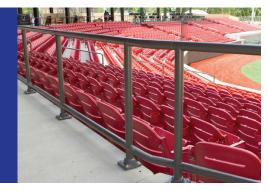

# **Athletic** Venues

As handrail. quardrail, or both!

#### **Athletic** Venues

Stadiums and arenas both big and small.

SuperiorAluminum.com SuperiorAluminum.com