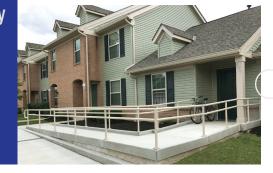

# Series 5P Aluminum Pipe Picket Railing

Superior Series 5P Pipe Picket Railing utilizes many of the same components as Series 5H Aluminum Pipe Railing, but with the added aesthetic, structural, and code advantages offered by pickets. Similar to the system's other components, these pipe pickets are made of high-quality, maintenance-free aluminum extrusions.

Series 5P Pipe Picket Railing is easily assembled without welding, with joints fastened by a combination of fasteners and

epoxy splices, all stylishly concealed. Furthermore, pipe pickets are assembled with a tight drive-in-fit to ensure rigidity.

#### **Design Options**

Pipe picket railing can be utilized in a large variety of ways. From balconies to entryways to ramps, Series 5P Pipe Picket Railing has a design option that will get the job done right.