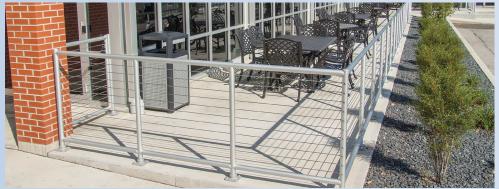

# Series 5H Aluminum Pipe Railing

Superior Series 5H Aluminum Pipe Railing is designed to utilize all the advantages of aluminum, where strength, durability, and no-paint maintenance are key.

Components are easily assembled without welding by using mechanical fasteners at intersections, and epoxy structural adhesive at splice joints.

#### **Concealed Fasteners**

Posts and top rails for Pipe Railing are assembled to run in continuous lengths via concealed fasteners. Not only is this system stronger than one with cast tee and cross connections, but it also provides a contemporary design.

#### Handrail

In addition to a guardrail system, Series 5H Aluminum Pipe Railing can also be used in handrail applications. Pipe handrails can be directly mounted on walls, stairways, or other barriers. Additionally, handrail can be mounted to Superior Pipe Picket, Heavy-Duty, Cable, and Architectural Railings.