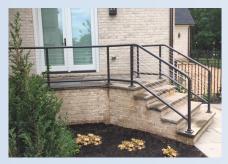

# Series 5P Aluminum Pipe Picket Railing

Superior Series 5P Pipe Picket Railing utilizes many of the same components as Series 5H Aluminum Pipe Railing, but with the added aesthetic, structural, and code advantages offered by pickets. Similar to the system's other components, these pipe pickets are made of high-quality, maintenance-free aluminum extrusions.

Series 5P Pipe Picket Railing is easily assembled without welding, with joints fastened by a combination of fasteners and

epoxy splices, all stylishly concealed. Furthermore, pipe pickets are assembled with a tight drive-in-fit to ensure rigidity.

#### **Handrail Compatibility**

Due to their similar components, Series 5P Pipe Picket Railing makes for a great companion to Series 5H Aluminum Pipe Handrail. The nature of pipe picket railing allows for it to be classified as a guardrail, which, in conjunction with properly placed handrails, creates a system that is as beautiful as it is code compliant!