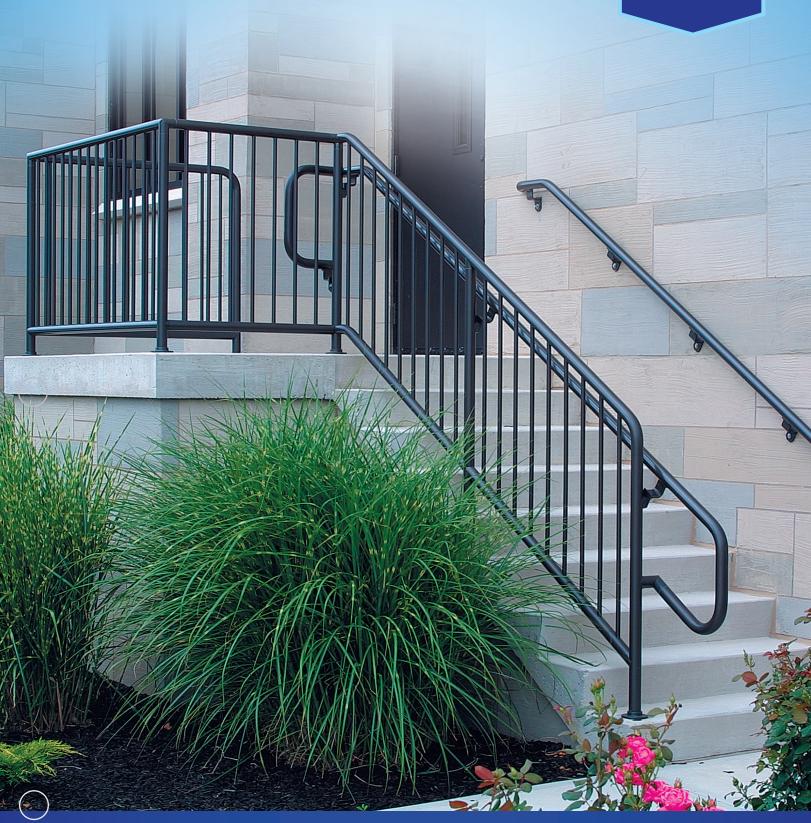

# Series 5H Aluminum Pipe Railing

Superior Series 5H Aluminum Pipe Railing is designed to utilize all the advantages of aluminum, where strength, durability, and no-paint maintenance are key.

Components are easily assembled without welding by using mechanical fasteners at intersections, and epoxy structural adhesive at splice joints.

Superior Pipe Railing is factory-assembled and made to your exact specifications. Special curves or pipe radii can easily be fabricated to fit your needs. This results in further on-site fabrication savings, and makes a practical, sound investment for the budget-minded buyer.

Pipe railing is available in standard heights of 32", 36", 42", and 48", as well as custom heights.

#### **Concealed Fasteners**

Posts and top rails for Pipe Railing are assembled to run in continuous lengths via concealed fasteners. Not only is this system stronger than one with cast tee and cross connections, but it also provides a contemporary design.