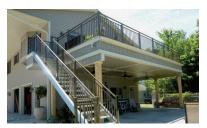

#### Handrail

In addition to a guardrail system, Series 5H Aluminum Pipe Railing can also be used in handrail applications. Pipe handrails can be directly mounted on walls, stairways, or other barriers. Additionally, handrail can be mounted to Superior Pipe Picket, Heavy-Duty, Cable, and Architectural Railings.

Code requirements call for guardrails and handrails to be at differing heights in public applications. Due to the compatibility with other product lines, Superior Pipe Handrail allows most Superior systems to comply with these regulations without compromising design or aesthetics.