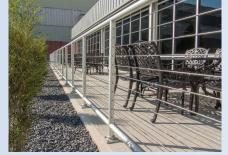

#### Handrail

In addition to a guardrail system, Series 5H Aluminum Pipe Railing can also be used in handrail applications. Pipe handrails can be directly mounted on walls, stairways, or other barriers. Additionally, handrail can be mounted to Superior Pipe Picket, Heavy-Duty, Cable, and Architectural Railings.

Code requirements call for guardrails and handrails to be at differing heights in public applications. Due to the compatibility with other product lines, Superior Pipe Handrail allows most Superior systems to comply with these regulations without compromising design or aesthetics.