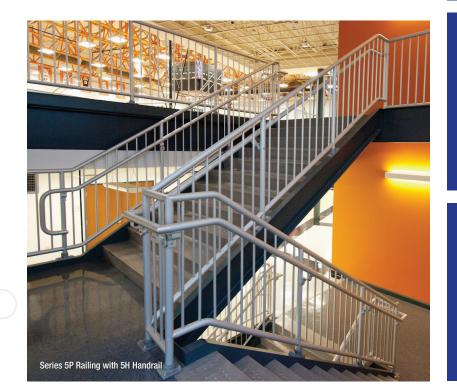

# Series 5P Aluminum Pipe Picket Railing

Superior Series 5P Pipe Picket Railing utilizes many of the same components as Series 5H Aluminum Pipe Railing, but with the added aesthetic, structural, and code advantages offered by pickets. Similar to the system's other components, these pipe pickets are made of high-quality, maintenance-free aluminum extrusions.

#### **Handrail Compatibility**

Due to their similar components, Series 5P Pipe Picket Railing makes for a great companion to Series 5H Aluminum Pipe Handrail. The nature of pipe picket railing allows for it to be classified as a guardrail, which, in conjunction with properly placed handrails, creates a system that is as beautiful as it is code compliant!