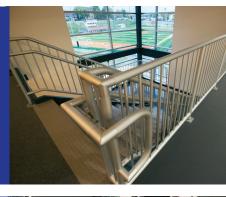

#### Handrail

In addition to a guardrail system, Series 5H Aluminum Pipe Railing can also be used in handrail applications. Pipe handrails can be directly mounted on walls, stairways, or other barriers. Additionally, handrail can be mounted to Superior Pipe Picket, Heavy-Duty, Cable, and Architectural Railings.

Code requirements call for guardrails and handrails to be at differing heights in public applications. Due to the compatibility with other product lines, Superior Pipe Handrail allows most Superior systems to comply with these regulations without compromising design or aesthetics.