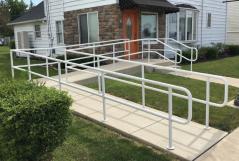

# Series 5H Aluminum Pipe Railing

Superior Series 5H Aluminum Pipe Railing is designed to utilize all the advantages of aluminum, where strength, durability, and no-paint maintenance are key.

Components are easily assembled without welding by using mechanical fasteners at intersections, and epoxy structural adhesive at splice joints.

#### Handrail

In addition to a guardrail system, Series 5H Aluminum Pipe Railing can also be used in handrail applications. Pipe handrails can be directly mounted on walls, stairways, or other barriers. Additionally, handrail can be mounted to Superior Pipe Picket, Heavy-Duty, Cable, and Architectural Railings.

Code requirements call for guardrails and handrails to be at differing heights in public applications. Due to the compatibility with other product lines, Superior Pipe Handrail allows most Superior systems to comply with these regulations without compromising design or aesthetics.