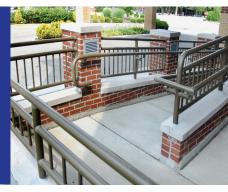

# Series 5C Pipe Cable Railing

New Superior Aluminum Series 5C Pipe Cable Railing creates a powerful combination of pipe framework with cable infills. This unique combo allows Superior Pipe Cable Railing to create an unprecedented combination of modern and industrial style sure to benefit many distinct architectural designs.