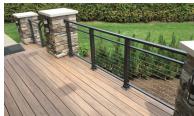

# Series 5P Aluminum Pipe Picket Railing

Superior Series 5P Pipe Picket Railing utilizes many of the same components as Series 5H Aluminum Pipe Railing, but with the added aesthetic, structural, and code advantages offered by pickets. Similar to the system's other components, these pipe pickets are made of high-quality, maintenance-free aluminum extrusions.

Series 5P Pipe Picket Railing is easily assembled without welding, with joints fastened by a combination of fasteners and

epoxy splices, all stylishly concealed. Furthermore, pipe pickets are assembled with a tight drive-in-fit to ensure rigidity.

#### **Design Options**

Pipe picket railing can be utilized in a large variety of ways. From balconies to entryways to ramps, Series 5P Pipe Picket Railing has a design option that will get the job done right.