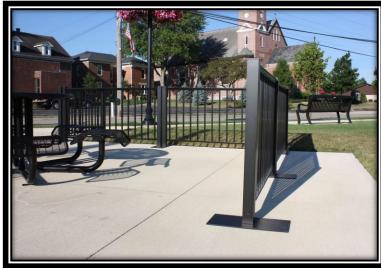

## **Temporary Railing**

**Create a Scenic Outdoor Experience in Minutes** 

## **Superior Aluminum Ready Railing**

- · Lightweight Made of lightweight aluminum for easy mobility
- Pre-assembled Saves time and energy with railing that is ready to use upon arrival
- Adaptable Available in a multitude of colors, shapes, and designs to help create the perfect atmosphere
- Dependability Durable, highquality aluminum does not rust or rot, leading to a maintenance-free solution for your temporary railing needs