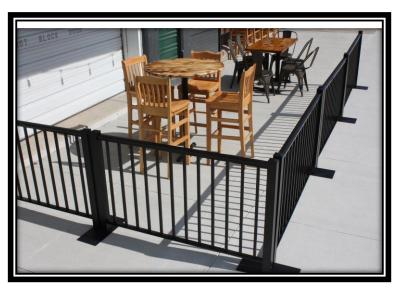

## **Temporary Railing**

**Create a Scenic Outdoor Experience in Minutes** 

## **Best Used For:**

- Restaurants
- Outdoor Venues
- Hotels
- Community Events
- Weddings
- Churches
- Funeral Homes
- Anywhere architecturally appealing temporary barriers are desired

## **Superior Aluminum Ready Railing**

- · Lightweight Made of lightweight aluminum for easy mobility
- Pre-assembled Saves time and energy with railing that is ready to use upon arrival
- Adaptable Available in a multitude of colors, shapes, and designs to help create the perfect atmosphere
- Dependability Durable, highquality aluminum does not rust or rot, leading to a maintenance-free solution for your temporary railing needs