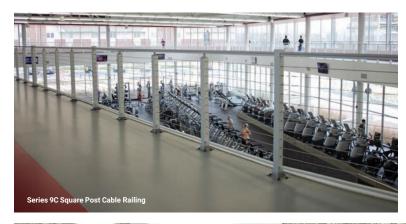

# SUPERIOR Series 9C Sq. Post Cable Railing

## Modern Styling with a Virtually Unobstructed View

By replacing standard pickets with stainless steel cables, your project can become a spectacle of modern architecture. The cable design creates a stunning unobstructed view without sacrificing design or safety.

### **Unblemished Design**

Most cable systems require huge turnbuckles to secure cables along with unsightly support pickets... Superior cable railing requires neither!