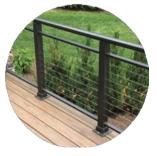

# SUPERIOR Series 9C Sq. Post Cable Railing

## Modern Styling with a Virtually Unobstructed View

By replacing standard pickets with stainless steel cables, your project can become a spectacle of modern architecture. The cable design creates a stunning unobstructed view without sacrificing design or safety.

### **Unblemished Design**

Most cable systems require huge turnbuckles to secure cables along with unsightly support pickets... Superior cable railing requires neither!