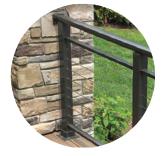

# SUPERIOR Series 5C Pipe Cable Railing

## Unique Aesthetic Blending Modern and Industrial Styles

Switching out square components for round pipe transforms cable railing into a nearly unmatched blend of modern and industrial style without sacrificing unimpeded sightlines.

Each pre-assembled, job-specific, section of pipe cable railing is built with a high-quality schedule 40 aluminum pipe framework. The material quality protects against rusting, warping, and rotting for the life of a project.