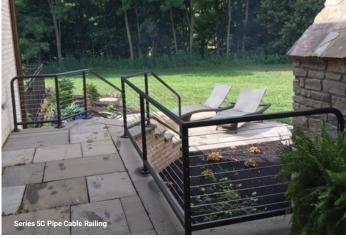

# SUPERIOR Series 5C Pipe Cable Railing

## Unique Aesthetic Blending Modern and Industrial Styles

Switching out square components for round pipe transforms cable railing into a nearly unmatched blend of modern and industrial style without sacrificing unimpeded sightlines.

Each pre-assembled, job-specific, section of pipe cable railing is built with a high-quality schedule 40 aluminum pipe framework. The material quality protects against rusting, warping, and rotting for the life of a project.