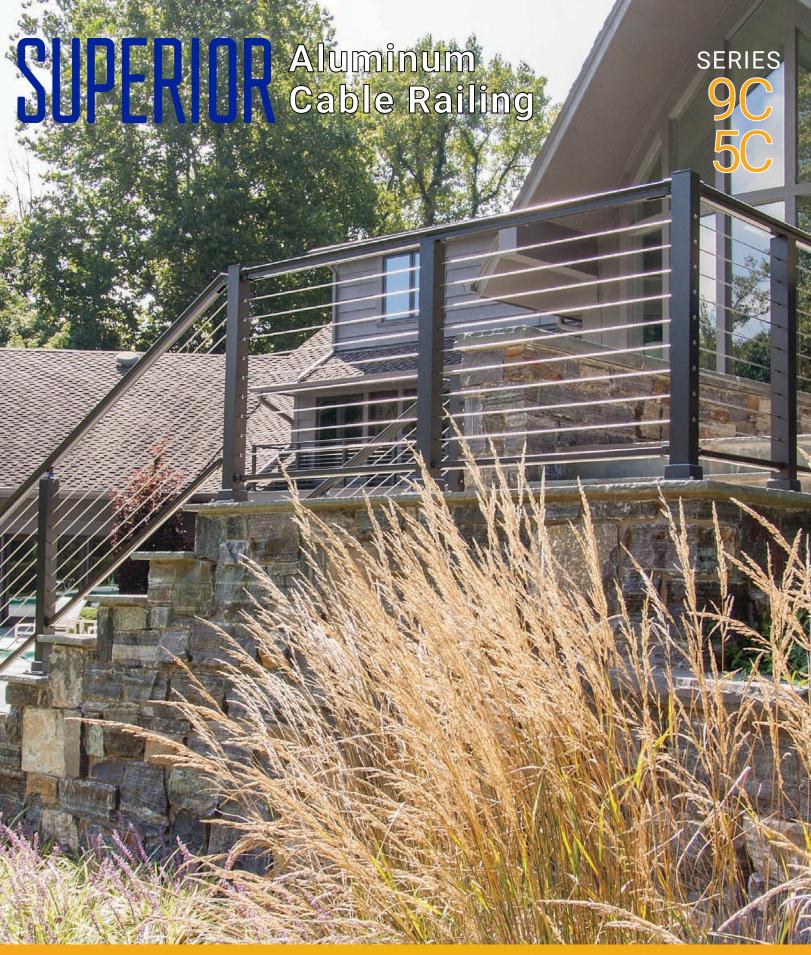

Modern Styling with a Virtually Unobstructed View!

www.superioraluminum.com

## Modern Styling with a Virtually Unobstructed View

By replacing standard pickets with stainless steel cables, your project can become a spectacle of modern architecture. The cable design creates a stunning unobstructed view without sacrificing design or safety.

### **Unblemished Design**

Most cable systems require huge turnbuckles to secure cables along with unsightly support pickets... Superior cable railing requires neither!