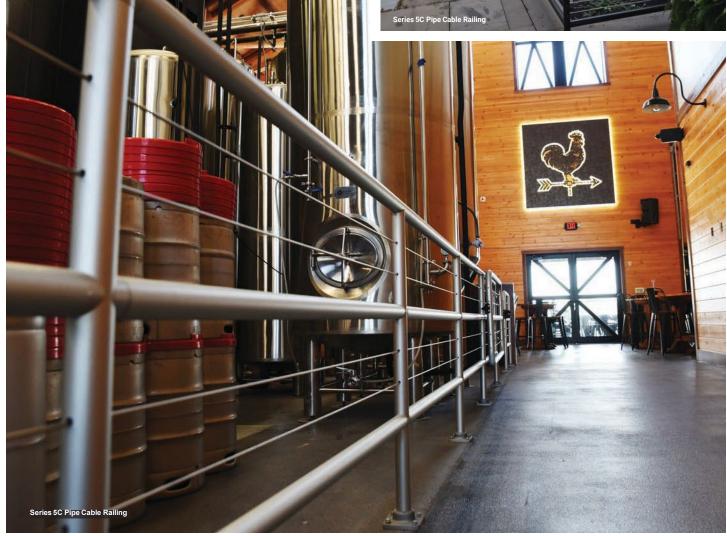

# SUPERIOR Series 5C Pipe Cable Railing

## **No Bulky Fittings!**

Pipe cable railing systems with giant turnbuckles or other bulky fastening equipment is the norm in the marketplace. At Superior, we don't conform to what others find acceptable. Instead, all fasteners in Series 5C Pipe Cable Railing are confined to the insides of the pipe framework, saving the aesthetics of your project.

\*Please note that 5C can only be used on level applications and cannot be used for stair applications at this time.