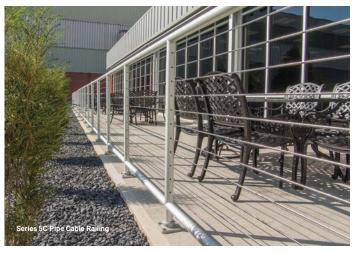

# SUPERIOR Series 5C Pipe Cable Railing

## Unique Aesthetic Blending Modern and Industrial Styles

Switching out square components for round pipe transforms cable railing into a nearly unmatched blend of modern and industrial style without sacrificing unimpeded sightlines.

Each pre-assembled, job-specific, section of pipe cable railing is built with a high-quality schedule 40 aluminum pipe framework. The material quality protects against rusting, warping, and rotting for the life of a project.