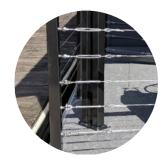

## **No Bulky Fittings!**

Pipe cable railing systems with giant turnbuckles or other bulky fastening equipment is the norm in the marketplace. At Superior, we don't conform to what others find acceptable. Instead, all fasteners in Series 5C Pipe Cable Railing are confined to the insides of the pipe framework, saving the aesthetics of your project.

The "Other Guys"

**Superior Aluminum** 

Thanks to innovative post and cable technology, the giant, unsightly turnbuckles which feature prominently in other cable railing are nowhere to be found in Superior square or pipe cable systems!