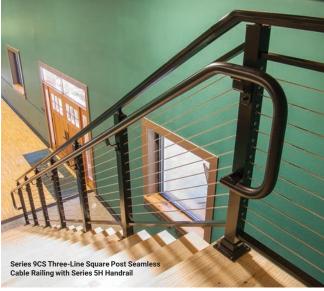

### **The Superior Difference**

There are many cable railing solutions on the market, so what sets Superior Aluminum apart from the "Other Guys?"

The "Other Guys"

**Superior Aluminum** 

The unmatched durability and strength of each Superior square and pipe cable railing component eliminates the need for the support picket commonly found in most cable railing systems!

The "Other Guys"

**Superior Aluminum** 

Thanks to innovative post and cable technology, the giant, unsightly turnbuckles which feature prominently in other cable railing are nowhere to be found in Superior square or pipe cable systems!