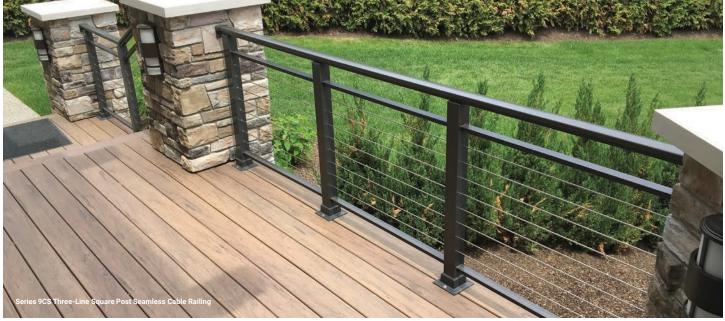

### **The Superior Difference**

There are many cable railing solutions on the market, so what sets Superior Aluminum apart from the "Other Guys?"

The "Other Guys"

**Superior Aluminum** 

The unmatched durability and strength of each Superior square and pipe cable railing component eliminates the need for the support picket commonly found in most cable railing systems!

The "Other Guys"

**Superior Aluminum** 

Thanks to innovative post and cable technology, the giant, unsightly turnbuckles which feature prominently in other cable railing are nowhere to be found in Superior square or pipe cable systems!