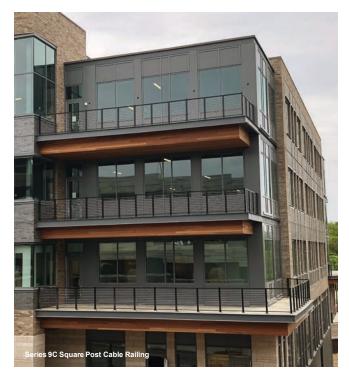

# SUPERIOR Series 9C Sq. Post Cable Railing

## Modern Styling with a Virtually Unobstructed View

By replacing standard pickets with stainless steel cables, your project can become a spectacle of modern architecture. The cable design creates a stunning unobstructed view without sacrificing design or safety.

### **Unblemished Design**

Most cable systems require huge turnbuckles to secure cables along with unsightly support pickets... Superior cable railing requires neither!